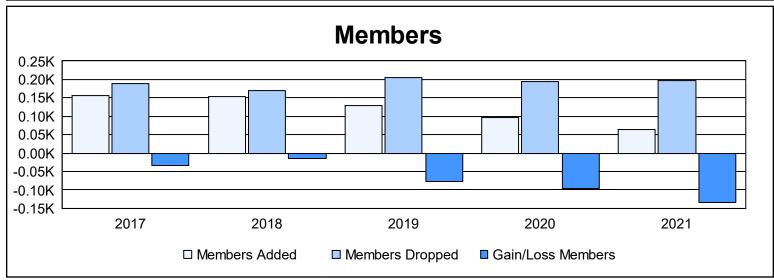

District 105 N As of June 2021 Cumulative

| Year      | New<br>Clubs | Dropped<br>Clubs | Gain/<br>Loss<br>Clubs | New<br>Members | Charter<br>Members | Reinstate<br>Members | Transfer<br>Members | Total<br>Member<br>Added | Total<br>Members<br>Dropped | Gain/<br>Loss<br>Members |
|-----------|--------------|------------------|------------------------|----------------|--------------------|----------------------|---------------------|--------------------------|-----------------------------|--------------------------|
| 2016-2017 | 0            | 0                | 0                      | 134            | 2                  | 5                    | 15                  | 156                      | 189                         | -33                      |
| 2017-2018 | 0            | 0                | 0                      | 144            | 3                  | 2                    | 5                   | 154                      | 169                         | -15                      |
| 2018-2019 | 0            | 0                | 0                      | 112            | 2                  | 7                    | 7                   | 128                      | 205                         | -77                      |
| 2019-2020 | 0            | 0                | 0                      | 59             | 4                  | 7                    | 26                  | 96                       | 193                         | -97                      |
| 2020-2021 | 0            | 7                | -7                     | 51             | 3                  | 3                    | 6                   | 63                       | 196                         | -133                     |
| Average   | 0            | 1                | -1                     | 100            | 3                  | 5                    | 12                  | 119                      | 190                         | -71                      |